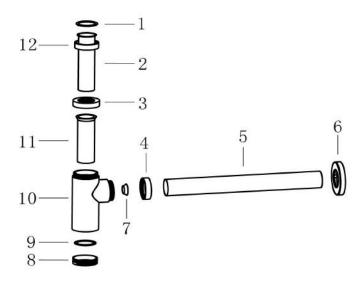

## <u>Parts</u>

## **Contents**

|    |                           | Qty |
|----|---------------------------|-----|
| 1  | Small seal                | 1   |
| 2  | Chrome extension tube     | 1   |
| 3  | Waste nut                 | 1   |
| 4  | Horizontal waste pipe nut | 1   |
| 5  | Horizontal waste pipe     | 1   |
| 6  | Wall trim                 | 1   |
| 7  | Large cone seal           | 1   |
| 8  | Access plug               | 1   |
| 9  | Access plug seal          | 1   |
| 10 | Bottle trap               | 1   |
| 11 | Plastic extension tube    | 1   |
| 12 | Bottle trap/extension nut | 1   |

#### Installation

Adjust height of tubes (2) and (11) to required height to meet basin waste and align with main waste pipe, then secure nut (3).

Fit washer (1) into nut (12) and loosely fit to basin waste.

Fit washer nut (4) over tube (5), then push washer (7) over tube (5).

Push tube (5) into trap (10) and connect nut (4) and tighten.

Place trim plate (6) over end of tube (5) and then connect tube (5) to main waste pipe (not supplied) and push trim (6) back to wall.

Tighten nut (2) fully to basin waste.

To clean, unscrew nut on underside, always re-fit seal.

Page 2