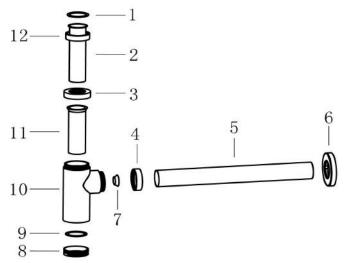

## <u>Parts</u>

## **Contents**

|    |                           | Qty |
|----|---------------------------|-----|
| 1  | Small seal                | 1   |
| 2  | Chrome extension tube     | 1   |
| 3  | Waste nut                 | 1   |
| 4  | Horizontal waste pipe nut | 1   |
| 5  | Horizontal waste pipe     | 1   |
| 6  | Wall trim                 | 1   |
| 7  | Large cone seal           | 1   |
| 8  | Access plug               | 1   |
| 9  | Access plug seal          | 1   |
| 10 | Bottle trap               | 1   |
| 11 | Plastic extension tube    | 1   |
| 12 | Bottle trap/extension nut | 1   |

#### Installation

Adjust height of tubes (2) and (11) to required height to meet basin waste and align with main waste pipe, then secure nut (3).

Fit washer (1) into nut (12) and loosely fit to basin waste.

Fit washer nut (4) over tube (5), then push washer (7) over tube (5).

Push tube (5) into trap (10) and connect nut (4) and tighten.

Place trim plate (6) over end of tube (5) and then connect tube (5) to main waste pipe (not supplied) and push trim (6) back to wall.

Tighten nut (2) fully to basin waste.

To clean, unscrew nut on underside, always re-fit seal.

Page 2